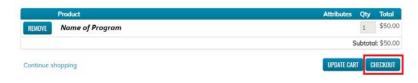

CANCEL

**REVIEW ORDER** 

LEARNING GROUPS CATALOG - CALENDAR MY ACCOUNT - CONTACT US

- 6. Fill out your billing information then click 'Review Order' at the bottom of the page
- 7. Review all information, then click 'Pay'
- 8. Enter your credit card information, then click 'Pay'
- 9. Once your tuition fee has gone through, you will receive an email confirming your registration for this activity.