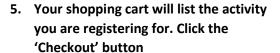

CANCEL

**REVIEW ORDER** 

LEARNING GROUPS CATALOG - CALENDAR MY ACCOUNT - CONTACT US

- 6. Fill out your billing information then click 'Review Order' at the bottom of the page
- 7. Review all information, then click 'Pay'
- 8. Enter your credit card information, then click 'Pay'
- 9. Once your tuition fee has gone through, you will receive an email confirming your registration for this activity.