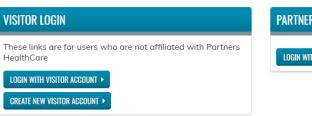

## 3. Log In:

Partners Employees: use login button under 'Partners HealthCare Faculty And Staff'

All Other Users: Use the login button under 'Visitor Login' or create a new visitor account

\* For New Users: enter the required information into form, then click 'Create New Account' button at the bottom of the page