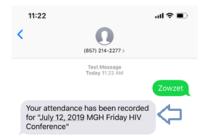

If you do have an account with our site, and the mobile number on file matches the one you are texting from: