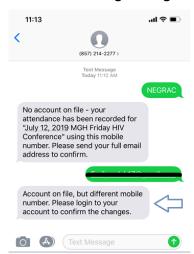

4. If you have an account on file but do not have the number you are texting from linked to your account, you will receive the following message:

Use the instructions on the next page to update the mobile number on your account