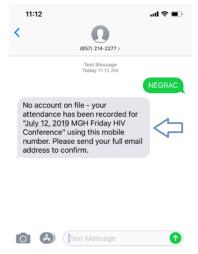

## ETHOSCE - SMS ATTENDANCE FOR IN-HOSPITAL SERIES

- 1. Text SMS code, provided by department, to (857) 214 2277
- If the system does not recognize an account that is associated with the phone number you are texting from, you will receive the following message:

- Respond to the text message with your email address.
  - This should be the email address you have an account with or are planning on creating an account with
    - Partners employees should use their
      Partners email address