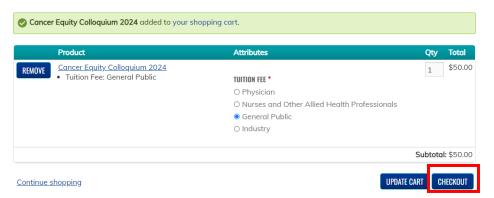

**8.** Complete the required questions (Tuition Fee, How Did You Hear About This Course, What Do You Hope To Gain From Attending This Event). Click 'Add to Cart'

9. You will be brought to your Shopping Cart. Click 'Checkout'