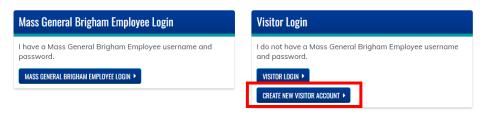

OVERVIEW PROGRAM VENUE FACULTY ACCREDITATION REGISTER/TAKE COURSE

3. Click 'Create New Visitor Account' under Visitor Login

### LOG IN / CREATE ACCOUNT

Please select an account type.

**4. Fill out all required questions:** required questions are labeled with a red asterisks online and outlined in red boxes in the below screenshots