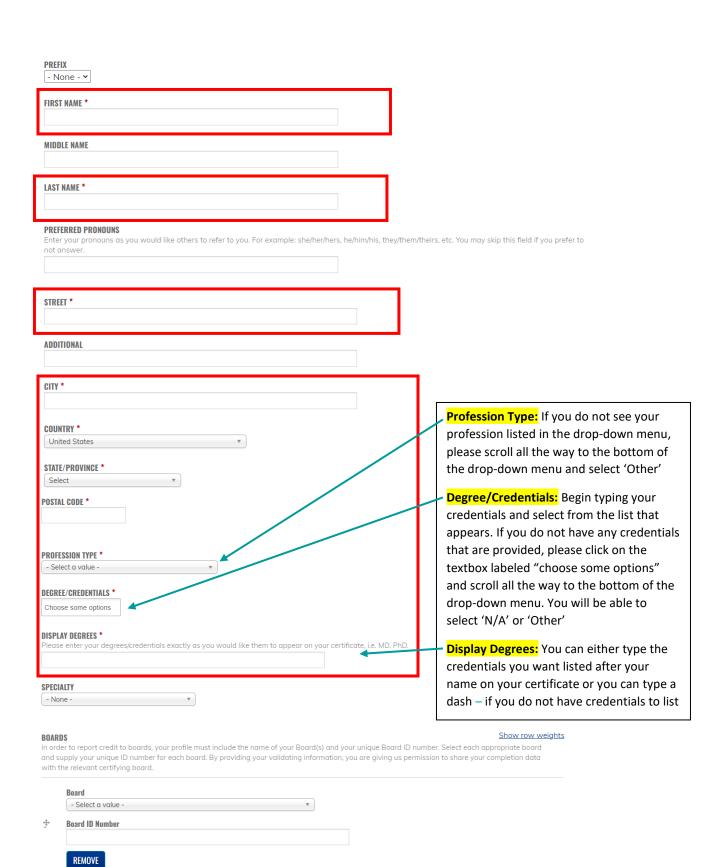

red asterisks online and outlined in red boxes in the below screenshots

# **USER ACCOUNT**



#### **PASSWORD REQUIREMENTS**

- Password must contain at least one uppercase character.
- Password must be at least 7 characters in length.
- Password must not contain the username.
- Password must contain at least one digit.

| Provide a password for the new account in | n both fields. |               |
|-------------------------------------------|----------------|---------------|
| PASSWORD *                                |                |               |
|                                           | Passv          | vord quality: |
| CONFIRM PASSWORD *                        |                |               |
|                                           |                |               |



ADD ANOTHER



- 5. Click 'Create New Account'. This will bring you to your new account.
- **6. Go to this link:** <a href="https://cpd.partners.org/content/cancer-equity-colloquium-2024">https://cpd.partners.org/content/cancer-equity-colloquium-2024</a>; you should still be logged in to your account.



**8.** Complete the required questions (Tuition Fee, How Did You Hear About This Course, What Do You Hope To Gain From Attending This Event). Click 'Add to Cart'



9. You will be brought to your Shopping Cart. Click 'Checkout'

## **SHOPPING CART**



### 10. Enter your billing information



11. Click 'Review Order' to complete the checkout process



- 12. Enter your credit card information, then click 'Pay'
- 13. Once your tuition fee has gone through, you will receive an email confi