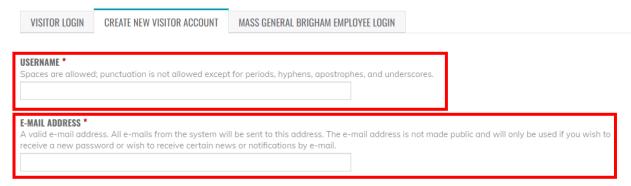

### LOG IN / CREATE ACCOUNT

Please select an account type.

**4. Fill out all required questions:** required questions are labeled with a red asterisks online and outlined in red boxes in the below screenshots

# **USER ACCOUNT**