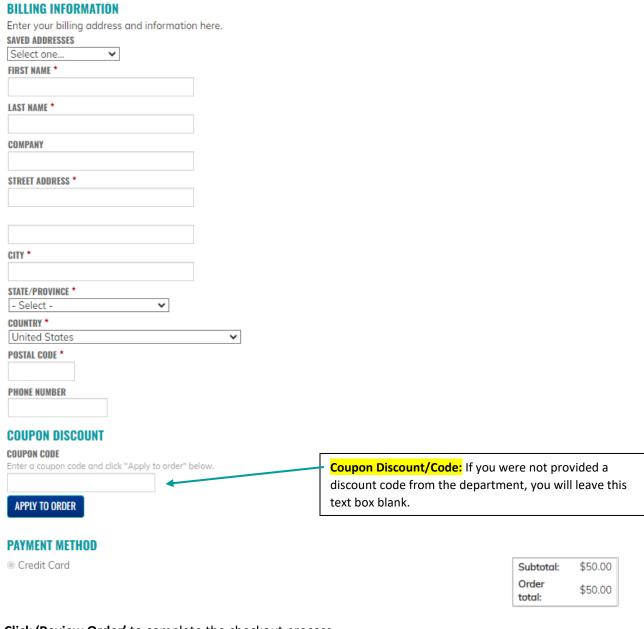

### 10. Enter your billing information

11. Click 'Review Order' to complete the checkout process

- 12. Enter your credit card information, then click 'Pay'
- 13. Once your tuition fee has gone through, you will receive an email confirming your registration for this activity.