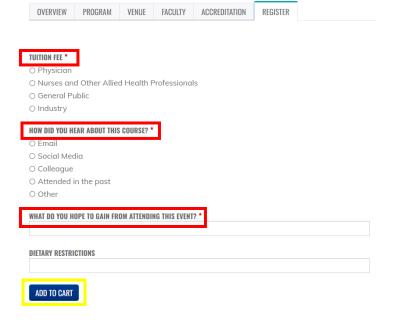

**8.** Complete the required questions (Tuition Fee, How Did You Hear About This Course, What Do You Hope To Gain From Attending This Event). Click 'Add to Cart'

9. You will be brought to your Shopping Cart. Click 'Checkout'