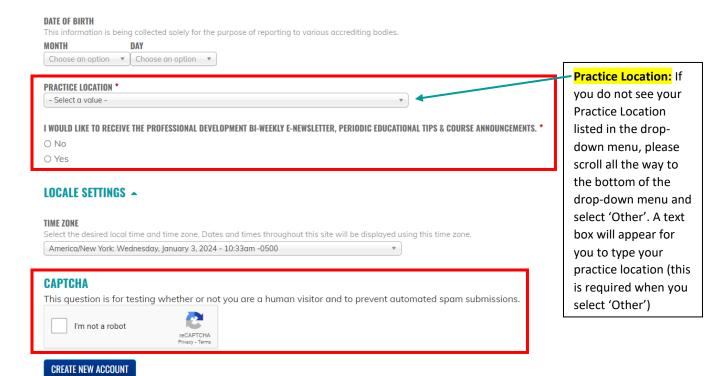

# **USER ACCOUNT**

ADD ANOTHER

- 5. Click 'Create New Account'. This will bring you to your new account.
- **6. Go to this link:** <a href="https://cpd.partners.org/content/cancer-equity-colloquium-2024">https://cpd.partners.org/content/cancer-equity-colloquium-2024</a>; you should still be logged in to your account.