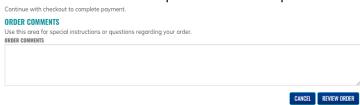

### 10. Enter your billing information

11. Click 'Review Order' to complete the checkout process

- 12. Enter your credit card information, then click 'Pay'
- 13. Once your tuition fee has gone through, you will receive an email confirming your registration for this activity.